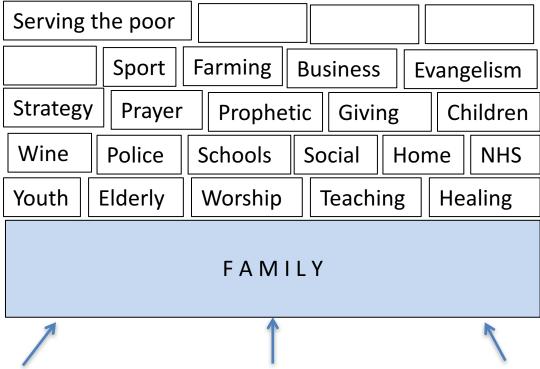

## What should our Foundation be?

| Serving t   | the poor |                             |            |          |  |
|-------------|----------|-----------------------------|------------|----------|--|
|             | Sport    | Farming Business Evangelism |            |          |  |
| Strategy    | Prayer   | Prophet                     | cic Giving | Children |  |
| Wine        | Police   | Schools                     | Social Hor | ne NHS   |  |
| Youth       | Elderly  | Worship                     | Teaching   | Healing  |  |
| Foundation? |          |                             |            |          |  |

## What should our Foundation be?

| Serving                               | the poor |                             |            |            |  |  |
|---------------------------------------|----------|-----------------------------|------------|------------|--|--|
|                                       | Sport    | Farming Business Evangelism |            | Evangelism |  |  |
| Strategy                              | Prayer   | Prophe                      | tic Giving | Children   |  |  |
| Wine                                  | Police   | Schools                     | Social Ho  | me NHS     |  |  |
| Youth                                 | Elderly  | Worship                     | Teaching   | Healing    |  |  |
| 1 Cor 13:1-3 John 13:35 John 17:21-23 |          |                             |            |            |  |  |

#### What should our Foundation be?

Vulnerability – Safety – Celebrate differences – Identity – Do our best for each other – Speak truth in love – Pray for each other – Covenant with each other – Intimacy – Nothing held back – Total commitment to each other – MODEL IT!