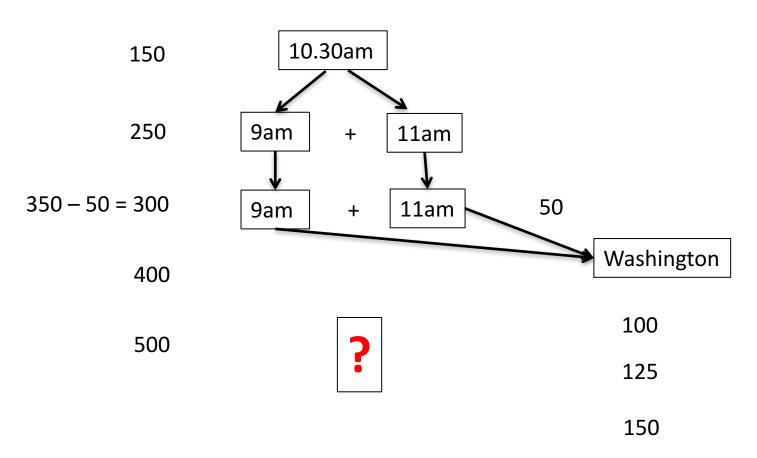

## What should our growth plan be?

How do we best build family?

## Pause for thought.....

Population of Ashington = 3,500 = 17 services each Sunday if everyone came

Population of Washington = 2,700 = 13 services each Sunday if everyone came

### What should our growth plan be?

How do we best build family?